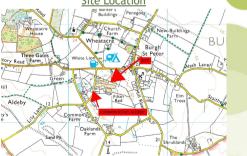

#### Location

Commercial

Situated in the village of Aldeby, 4 miles North of Beccles, 13 miles south of the port at Gt Yarmouth and a similar distance by road to Lowestoft. The A143 is a short distance away which links Gt Yarmouth to Bury St Edmunds. Norwich is approximately 22 miles to the north west.