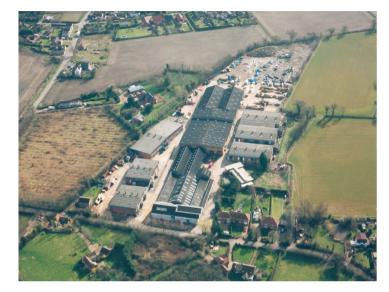

# Aldeby Business Park, Common Road, Aldeby, Beccles, NR34 OBL

- SPACE: 84m<sup>2</sup> (902ft<sup>2</sup>) to 4945m<sup>2</sup> (53228ft<sup>2</sup>)
- Beccles 4 miles, Norwich 22 miles (approx)

Competitive units available immediately

#### Location

Commercial

Situated in the village of Aldeby, 4 miles North of Beccles, 13 miles south of the port at Gt Yarmouth and a similar distance by road to Lowestoft. The A143 is a short distance away which links Gt Yarmouth to Bury St Edmunds. Norwich is approximately 22 miles to the north west.

#### Previous use

Used as large commercial storage by a local company in recent years. Historically the whole site has been developed by Waveney Apple Growers for purposes of fruit storage, distribution and packaging.