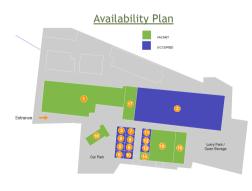

#### UNITS AVAILABLE:

### Approx Site Plan

#### Availability (As at 22/04/14)

| *E60 p/a service charge for cold<br>storage lighting Ref Description (Approx) (Approx)   *L60 p/a service charge for cold<br>storage lighting Unit 1 Front warehouse 30,257 4,1143 E4   *Quote for mains electricity<br>available on request Unit 2 Rear warehouse 44,695 2,811   Unit 3 Cold Store Lockup 902 83   Unit 5 Cold Store Lockup 902 83   Unit 6 Cold Store Lockup 902 83   Unit 7 Cold Store Lockup 902 83   Unit 6 Cold Store Lockup 902 83   Unit 7 Cold Store Lockup 902 83   Unit 8 Cold Store Lockup 902 83   Unit 10 Cold Store Lockup 902 83                                                                                                                                                             | criticest |  |  |  |  |  |  |
|------------------------------------------------------------------------------------------------------------------------------------------------------------------------------------------------------------------------------------------------------------------------------------------------------------------------------------------------------------------------------------------------------------------------------------------------------------------------------------------------------------------------------------------------------------------------------------------------------------------------------------------------------------------------------------------------------------------------------------------------------------------------------------------------------------------------------------|-----------|--|--|--|--|--|--|
| Unit 1 Front warehouse 30,257 4,143 £6   storage lighting Unit 1 Front warehouse 44,595 2,811   *Quote for mains electricity Unit 3 Cold store Lockup 902 83   wailable on request Unit 4 Cold Store Lockup 902 83   Unit 5 Cold Store Lockup 902 83   Unit 6 Cold Store Lockup 902 83   Unit 7 Cold Store Lockup 902 83   Unit 7 Cold Store Lockup 902 83   Unit 8 Cold Store Lockup 902 83   Unit 9 Cold Store Lockup 902 83   Unit 7 Cold Store Lockup 902 83   Unit 8 Cold Store Lockup 902 83   Unit 9 Cold Store Lockup 902 83   Unit 9 Cold Store Lockup 902 83   Unit 9 Cold Store Lockup 902 83   Unit 10 Cold Store Lockup 902 83   Unit 10 Cold Store Lockup 902 83                                                                                                                                                     | Rent      |  |  |  |  |  |  |
| storage lighting Unit 1 Pront warehouse 30,257 4,145 Et   *Quote for mains electricity<br>available on request Unit 2 Rear warehouse 44,459 2,811   Unit 3 Cold Store Lockup 902 83   Unit 4 Cold Store Lockup 902 83   Unit 5 Cold Store Lockup 902 83   Unit 6 Cold Store Lockup 902 83   Unit 7 Cold Store Lockup 902 83   Unit 6 Cold Store Lockup 902 83   Unit 7 Cold Store Lockup 902 83   Unit 8 Cold Store Lockup 902 83   Unit 8 Cold Store Lockup 902 83   Unit 8 Cold Store Lockup 902 83   Unit 9 Cold Store Lockup 902 83   Unit 10 Cold Store Lockup 902 83   Unit 10 Cold Store Lockup 902 83                                                                                                                                                                                                                      | P/A       |  |  |  |  |  |  |
| *Quote for mains electricity<br>available on request<br><u>Business Rates</u><br>To be assessed separately.<br>details on request<br><u>Unit 3</u> Cold Store Lockup 902 83<br><u>Unit 5</u> Cold Store Lockup 902 83<br><u>Unit 5</u> Cold Store Lockup 902 83<br><u>Unit 5</u> Cold Store Lockup 902 83<br><u>Unit 7</u> Cold Store Lockup 902 83<br><u>Unit 8</u> Cold Store Lockup 902 83<br><u>Unit 9</u> Cold Store Lockup 902 83<br><u>Unit 10</u> Cold Store Lockup 902 83 | 0,514     |  |  |  |  |  |  |
| available on request     Unit 4     Cold Store Lockup     902     83 <u>Unit 5     Cold Store Lockup</u> 902     83 <u>Business Rates</u> Unit 6     Cold Store Lockup     902     83       Unit 7     Cold Store Lockup     902     83       Unit 7     Cold Store Lockup     902     83       Unit 8     Cold Store Lockup     902     83       Unit 9     Cold Store Lockup     902     83       Unit 10     Cold Store Lockup     902     83                                                                                                                                                                           | (Let)     |  |  |  |  |  |  |
| Unit 5     Cold Store Lockup     902     83       Business Rates     Unit 5     Cold Store Lockup     902     83       To be assessed separately.     Unit 8     Cold Store Lockup     902     83       Unit 8     Cold Store Lockup     902     83       Unit 9     Cold Store Lockup     902     83       Unit 8     Cold Store Lockup     902     83       Unit 9     Cold Store Lockup     902     83       Unit 10     Cold Store Lockup     902     83                                                                                                                                                                                                                                                                                                                                                                       | (Let)     |  |  |  |  |  |  |
| Unit 5     Cold Store Lockup     902     83       Business Rates     Unit 6     Cold Store Lockup     902     83       Unit 7     Cold Store Lockup     902     83       Unit 7     Cold Store Lockup     902     83       Unit 7     Cold Store Lockup     902     83       Unit 8     Cold Store Lockup     902     83       Unit 9     Cold Store Lockup     902     83       Unit 9     Cold Store Lockup     902     83       Unit 10     Cold Store Lockup     902     83                                                                                                                                                                                                                                                                                                                                                    | (Let)     |  |  |  |  |  |  |
| Business Rates     Unit 7     Cold Store Lockup     902     83       To be assessed separately.<br>details on request     Unit 8     Cold Store Lockup     902     83       Unit 9     Cold Store Lockup     902     83     Unit 9     Cold Store Lockup     902     83       Unit 10     Cold Store Lockup     902     83     Unit 10     Sold Store Lockup     902     83                                                                                                                                                                                                                                                                                                                                                                                                                                                        | (Let)     |  |  |  |  |  |  |
| Unit 8     Cold Store Lockup     902     83       Unit 9     Cold Store Lockup     902     83       Unit 9     Cold Store Lockup     902     83       Unit 10     Cold Store Lockup     902     83                                                                                                                                                                                                                                                                                                                                                                                                                                                                                                                                                                                                                                 | (Let)     |  |  |  |  |  |  |
| Unit 9     Cold Store Lockup     902     83       Umit 10     Cold Store Lockup     902     83                                                                                                                                                                                                                                                                                                                                                                                                                                                                                                                                                                                                                                                                                                                                     | (Let)     |  |  |  |  |  |  |
| Unit 9     Cold Store Lockup     902     83       Umit 10     Cold Store Lockup     902     83                                                                                                                                                                                                                                                                                                                                                                                                                                                                                                                                                                                                                                                                                                                                     | (Let)     |  |  |  |  |  |  |
| Umt 10 Cold Store Lockup 902 83                                                                                                                                                                                                                                                                                                                                                                                                                                                                                                                                                                                                                                                                                                                                                                                                    | (Let)     |  |  |  |  |  |  |
|                                                                                                                                                                                                                                                                                                                                                                                                                                                                                                                                                                                                                                                                                                                                                                                                                                    | (Let)     |  |  |  |  |  |  |
| Unit 11 Cold Store Lockup 902 83                                                                                                                                                                                                                                                                                                                                                                                                                                                                                                                                                                                                                                                                                                                                                                                                   | (Let)     |  |  |  |  |  |  |
| Viewings Unit 12 Cold Store Lockup 902 83                                                                                                                                                                                                                                                                                                                                                                                                                                                                                                                                                                                                                                                                                                                                                                                          | (Let)     |  |  |  |  |  |  |
| By appointment with Agent only Unit 13 Cold Store Lockup 902 83                                                                                                                                                                                                                                                                                                                                                                                                                                                                                                                                                                                                                                                                                                                                                                    | (Let)     |  |  |  |  |  |  |
| for Further information please                                                                                                                                                                                                                                                                                                                                                                                                                                                                                                                                                                                                                                                                                                                                                                                                     | 2,500     |  |  |  |  |  |  |
| Unit 15   Cold Store Lockup   10,367   965   Li                                                                                                                                                                                                                                                                                                                                                                                                                                                                                                                                                                                                                                                                                                                                                                                    | 3,500     |  |  |  |  |  |  |
| call: 01502 470 193 Unit 16 Cold Store Lockup 3,498 325 £                                                                                                                                                                                                                                                                                                                                                                                                                                                                                                                                                                                                                                                                                                                                                                          | 6,500     |  |  |  |  |  |  |
| Unit 17 First floor area 5,686 528 £1                                                                                                                                                                                                                                                                                                                                                                                                                                                                                                                                                                                                                                                                                                                                                                                              | 7,500     |  |  |  |  |  |  |
| Unit 18 Office block 2,498 232 £                                                                                                                                                                                                                                                                                                                                                                                                                                                                                                                                                                                                                                                                                                                                                                                                   | 9,000     |  |  |  |  |  |  |